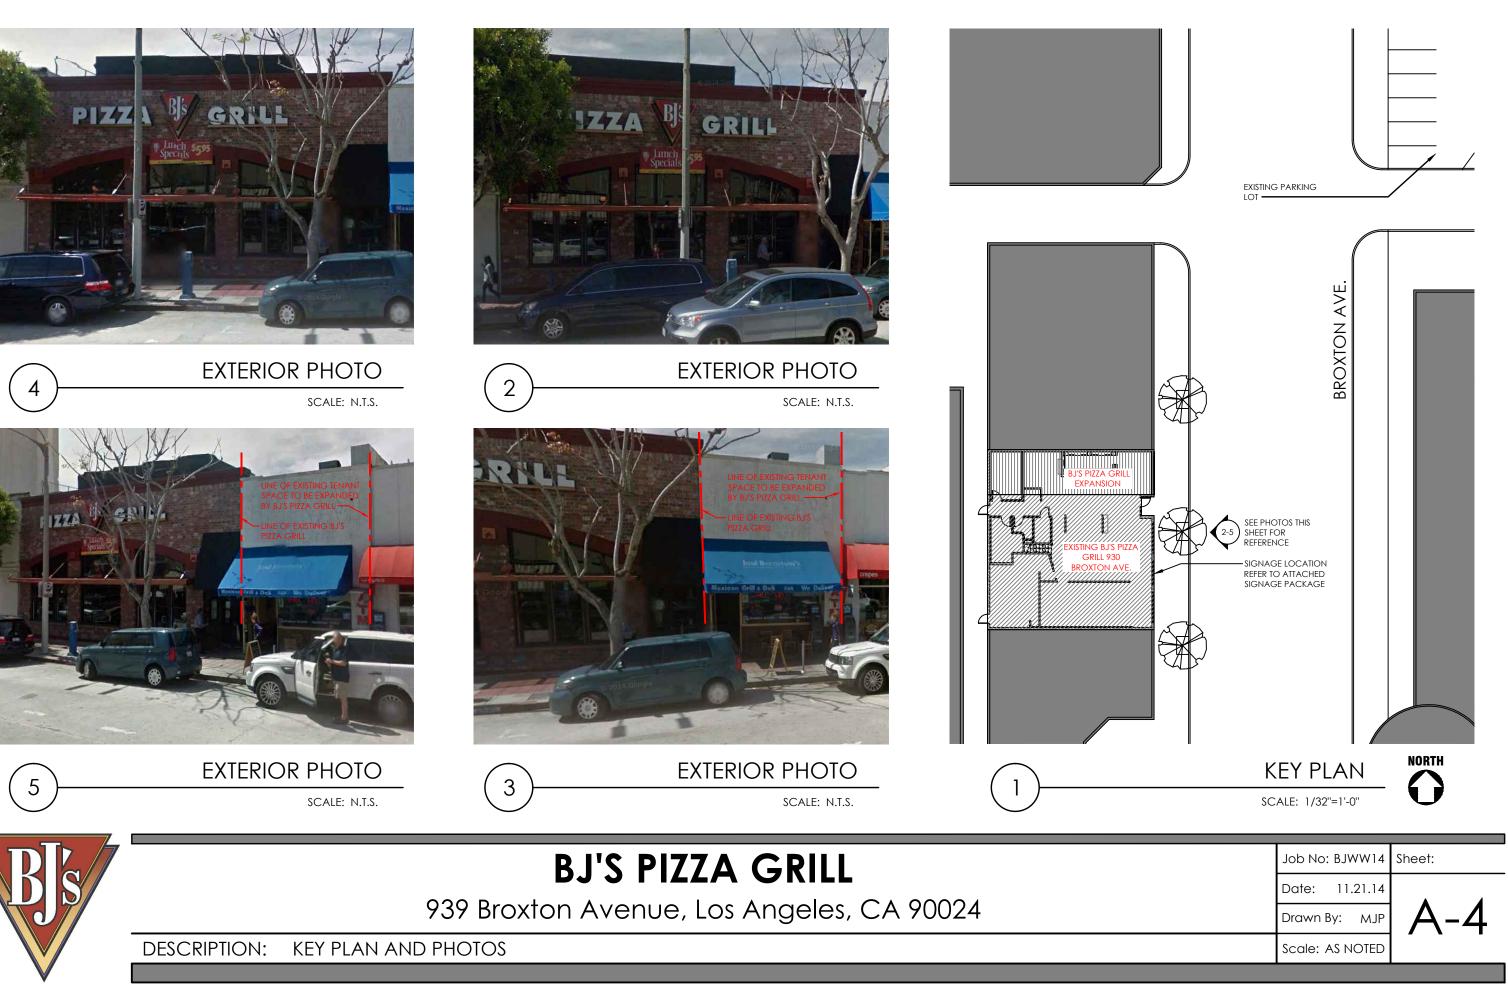

## EXTERIOR PHOTO

SCALE: N.T.S.

### EXTERIOR PHOTO

SCALE: N.T.S.

#### EXTERIOR PHOTO

SCALE: N.T.S.

| Job No: BJWW14 Sheet: |
|-----------------------|
| Date: 11.21.14        |
| Drawn By: MJP A-5     |
| Scale: AS NOTED       |

#### EXTERIOR PHOTO

SCALE: N.T.S.

3

### SCOPE OF WORK

BJ's Restaurant plans on procuring the adjacent tenant space at 931 Broxton Ave and expanding their existing restaurant into the new space. The dining room will be expanded and a bar element will be added. The restrooms will be brought up to code based on the new square footage and dining capacity of the overall space. The existing BJ's exterior will receive a new wainstcot finish and get new paint on the overhead structure. The existing diamond BJ's logo sign will remain and the words "pizza grill" will be replace by new sign lettering. A new blade sign will also be added. The existing adjacent tenant space will receive new exterior finishes to match the proposed BJ's exteriors and the entry door will be infilled. The existing BJ's kitchen and mezzanine are to remain as is with no work to be done.