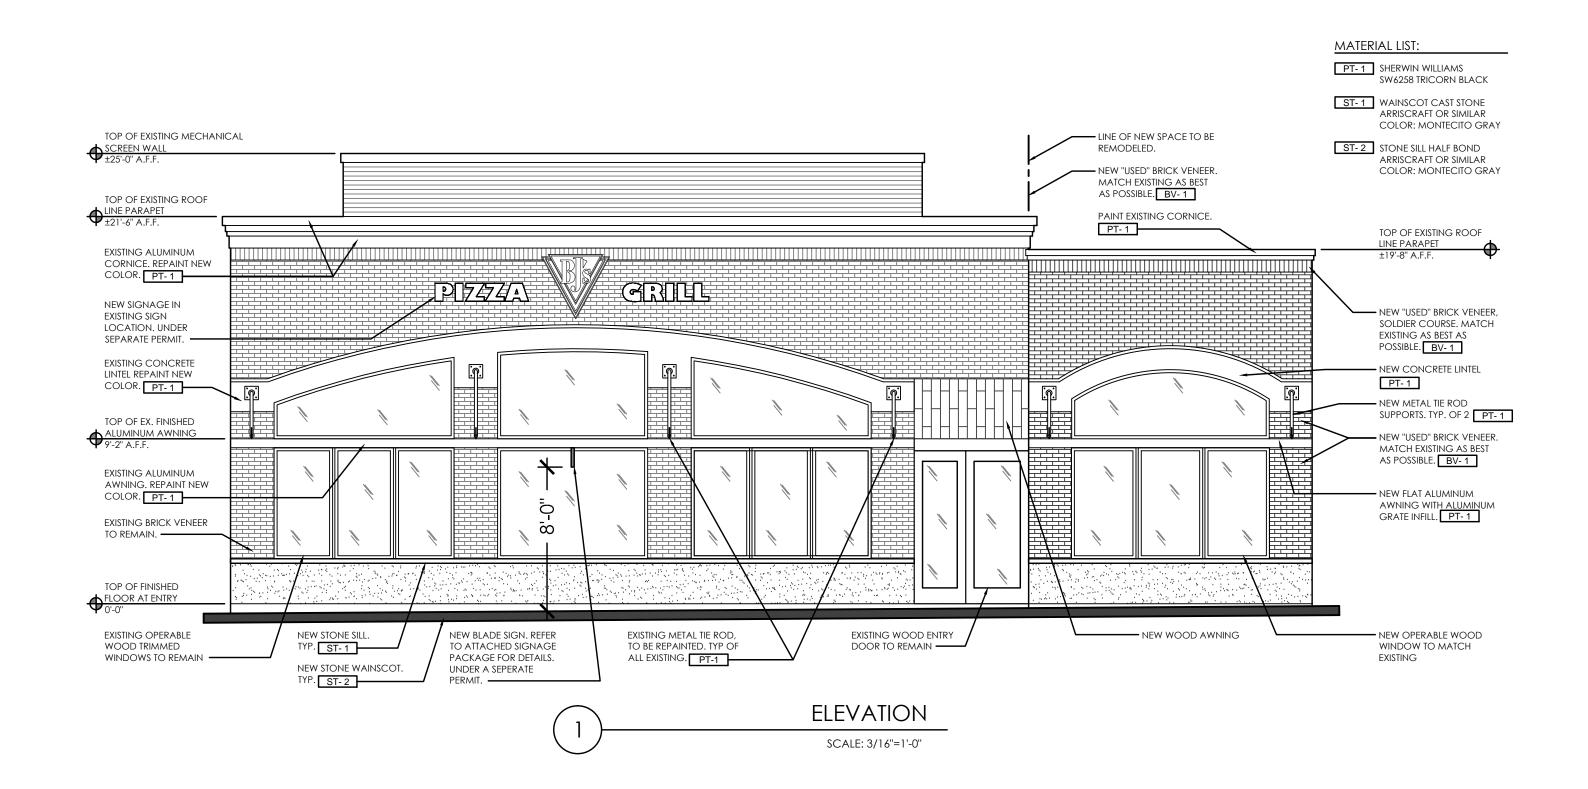

### SCOPE OF WORK

BJ's Restaurant plans on procuring the adjacent tenant space at 931 Broxton Ave and expanding their existing restaurant into the new space. The dining room will be expanded and a bar element will be added. The restrooms will be brought up to code based on the new square footage and dining capacity of the overall space. The existing BJ's exterior will receive a new wainstcot finish and get new paint on the overhead structure. The existing diamond BJ's logo sign will remain and the words "pizza grill" will be replace by new sign lettering. A new blade sign will also be added. The existing adjacent tenant space will receive new exterior finishes to match the proposed BJ's exteriors and the entry door will be infilled. The existing BJ's kitchen and mezzanine are to remain as is with no work to be done.

| Job No: BJWW14     | Sheet: |
|--------------------|--------|
| Date: 11.21.14     |        |
| Drawn By: MJP      | A-8    |
| Scale: 3/16"=1'-0" |        |
|                    |        |

| Job No: BJWW14     | Sheet: |
|--------------------|--------|
| Date: 11.21.14     |        |
| Drawn By: MJP      | A-9    |
| Scale: 3/16"=1'-0" | 2 - •  |
|                    |        |