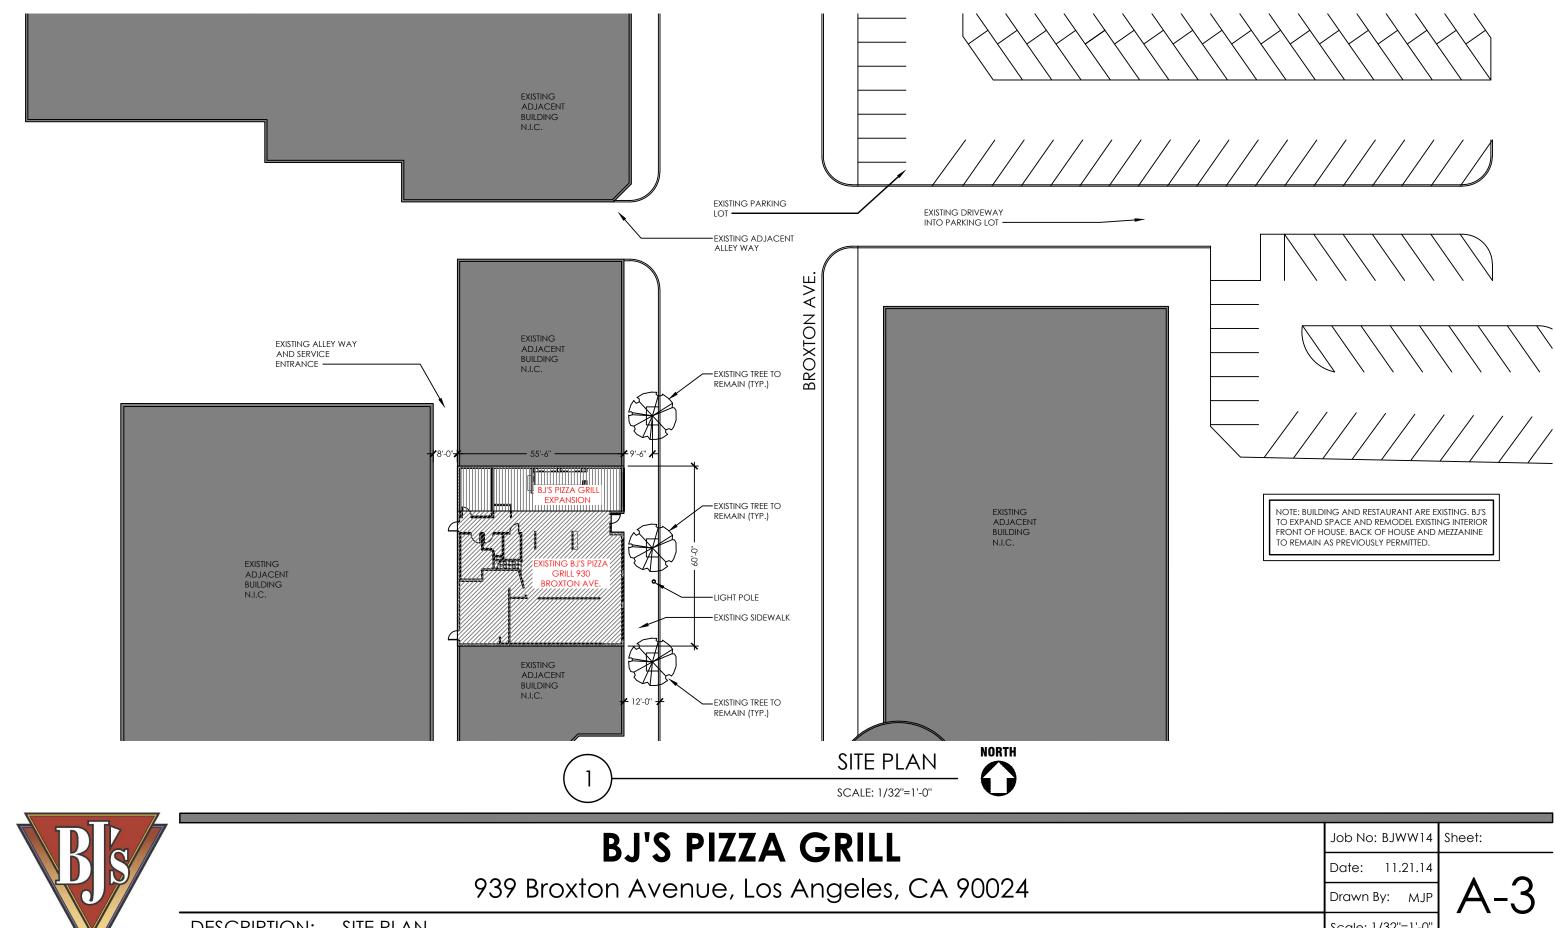

DESCRIPTION: SITE PLAN

| Job No: BJWW14     | Sheet: |
|--------------------|--------|
| Date: 11.21.14     |        |
| Drawn By: MJP      | A-3    |
| Scale: 1/32"=1'-0" |        |
|                    |        |

### SCOPE OF WORK

BJ's Restaurant plans on procuring the adjacent tenant space at 931 Broxton Ave and expanding their existing restaurant into the new space. The dining room will be expanded and a bar element will be added. The restrooms will be brought up to code based on the new square footage and dining capacity of the overall space. The existing BJ's exterior will receive a new wainstcot finish and get new paint on the overhead structure. The existing diamond BJ's logo sign will remain and the words "pizza grill" will be replace by new sign lettering. A new blade sign will also be added. The existing adjacent tenant space will receive new exterior finishes to match the proposed BJ's exteriors and the entry door will be infilled. The existing BJ's kitchen and mezzanine are to remain as is with no work to be done.