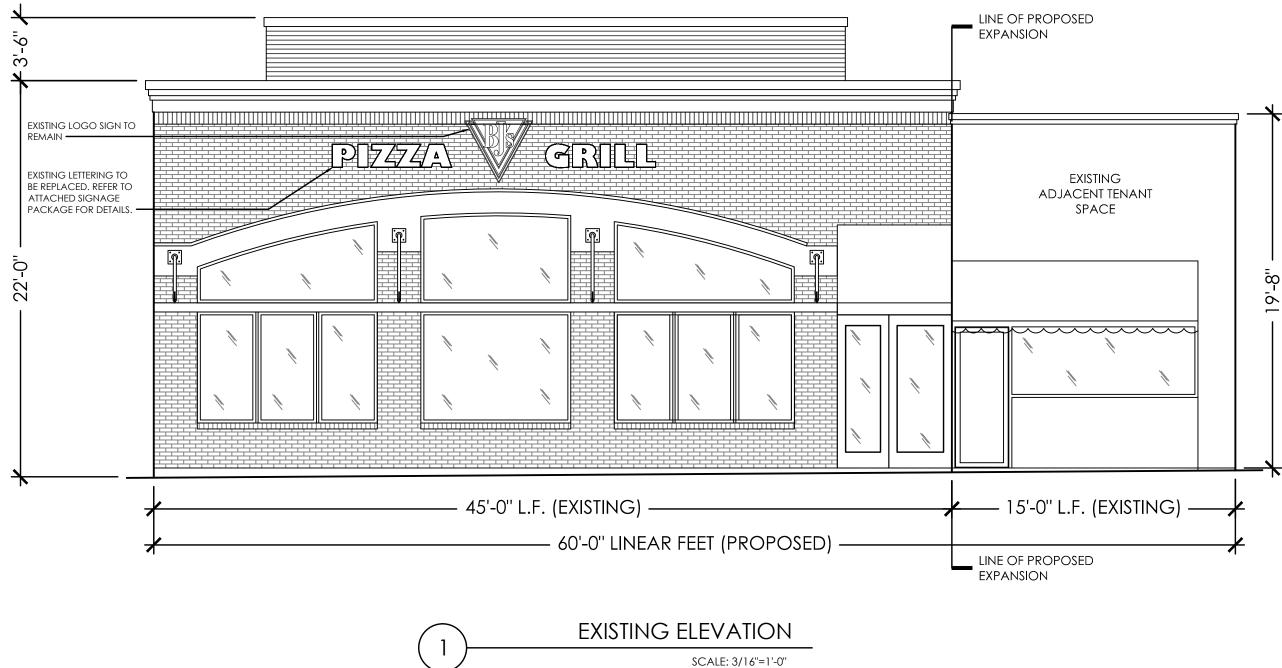

### SCOPE OF WORK

BJ's Restaurant plans on procuring the adjacent tenant space at 931 Broxton Ave and expanding their existing restaurant into the new space. The dining room will be expanded and a bar element will be added. The restrooms will be brought up to code based on the new square footage and dining capacity of the overall space. The existing BJ's exterior will receive a new wainstcot finish and get new paint on the overhead structure. The existing diamond BJ's logo sign will remain and the words "pizza grill" will be replace by new sign lettering. A new blade sign will also be added. The existing adjacent tenant space will receive new exterior finishes to match the proposed BJ's exteriors and the entry door will be infilled. The existing BJ's kitchen and mezzanine are to remain as is with no work to be done.

| Job No: BJWW14     | Sheet: |
|--------------------|--------|
| Date: 11.21.14     |        |
| Drawn By: MJP      | A-8    |
| Scale: 3/16"=1'-0" |        |
|                    |        |

| Job No: BJWW14     | Sheet: |
|--------------------|--------|
| Date: 11.21.14     |        |
| Drawn By: MJP      | A-9    |
| Scale: 3/16"=1'-0" | 2 - •  |
|                    |        |