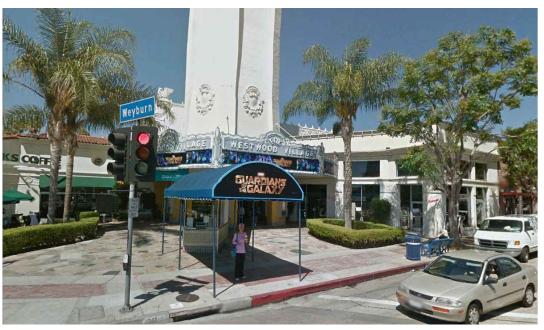

## EXTERIOR PHOTO

SCALE: N.T.S.

# **BJ'S PIZZA GRILL**

939 Broxton Avenue, Los Angeles, CA 90024

DESCRIPTION: ADJACENT BUILDING PHOTOS (NORTH OF EXISTING SPACE)