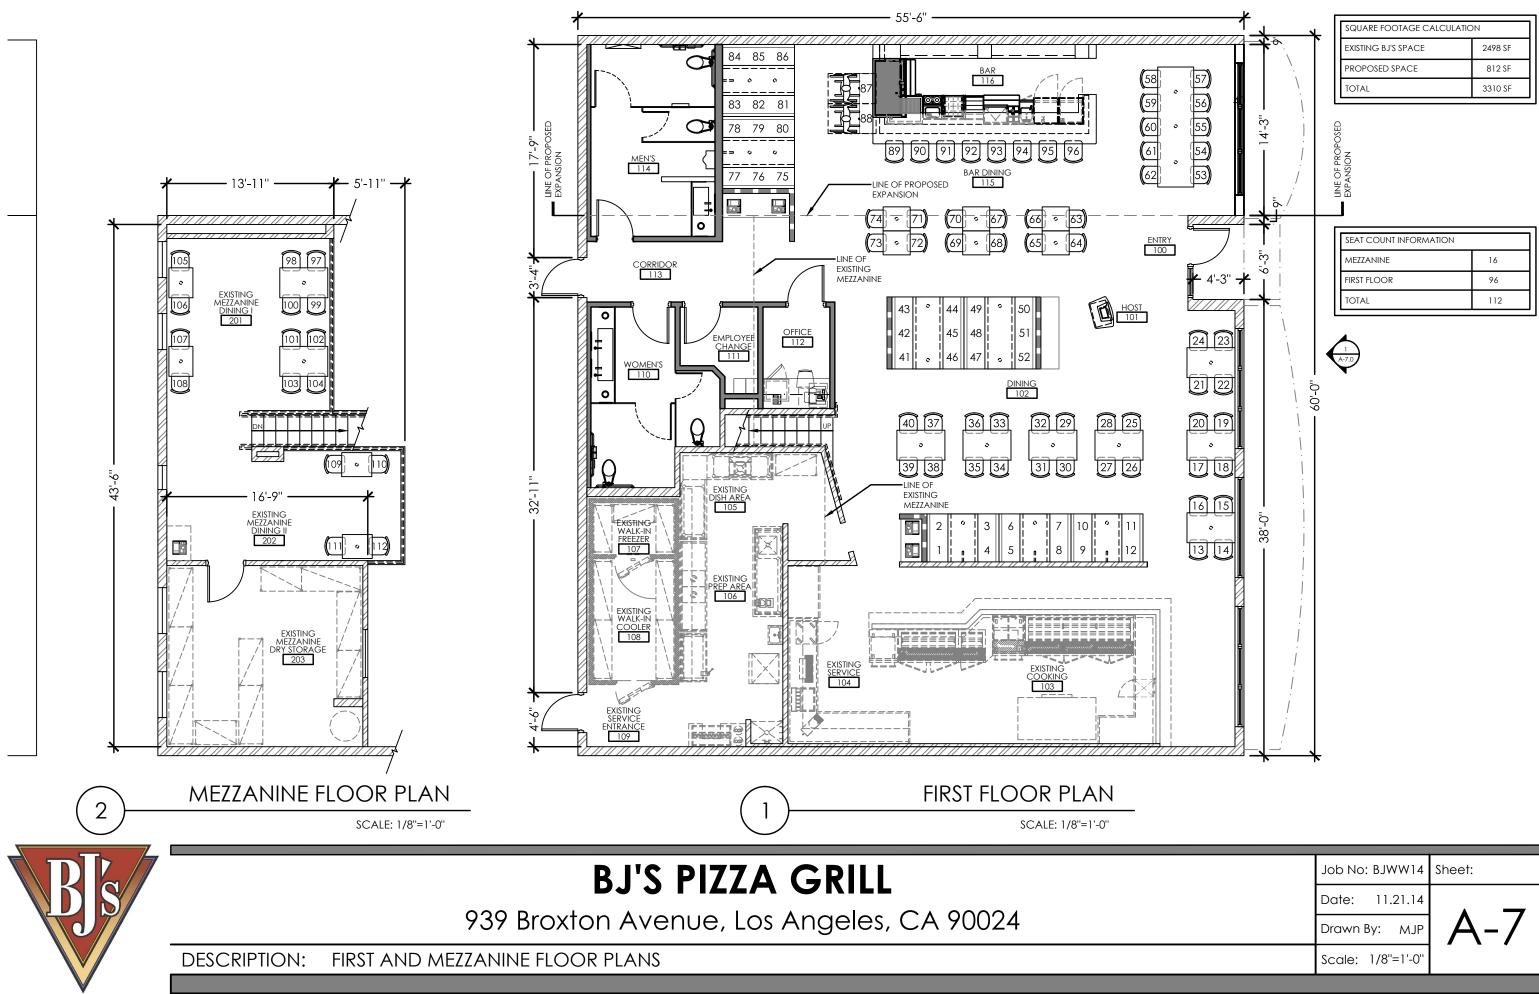

### SCOPE OF WORK

BJ's Restaurant plans on procuring the adjacent tenant space at 931 Broxton Ave and expanding their existing restaurant into the new space. The dining room will be expanded and a bar element will be added. The restrooms will be brought up to code based on the new square footage and dining capacity of the overall space. The existing BJ's exterior will receive a new wainstcot finish and get new paint on the overhead structure. The existing diamond BJ's logo sign will remain and the words "pizza grill" will be replace by new sign lettering. A new blade sign will also be added. The existing adjacent tenant space will receive new exterior finishes to match the proposed BJ's exteriors and the entry door will be infilled. The existing BJ's kitchen and mezzanine are to remain as is with no work to be done.

#### EXTERIOR PHOTO

SCALE: N.T.S.

| Job No: BJWW14  | Sheet: |
|-----------------|--------|
| Date: 11.21.14  |        |
| Drawn By: MJP   | A-6    |
| Scale: AS NOTED |        |

| Job No: BJWW14 Sheet: |  |
|-----------------------|--|
| Date: 11.21.14        |  |
| Drawn By: MJP A-/     |  |
| Scale: 1/8"=1'-0"     |  |