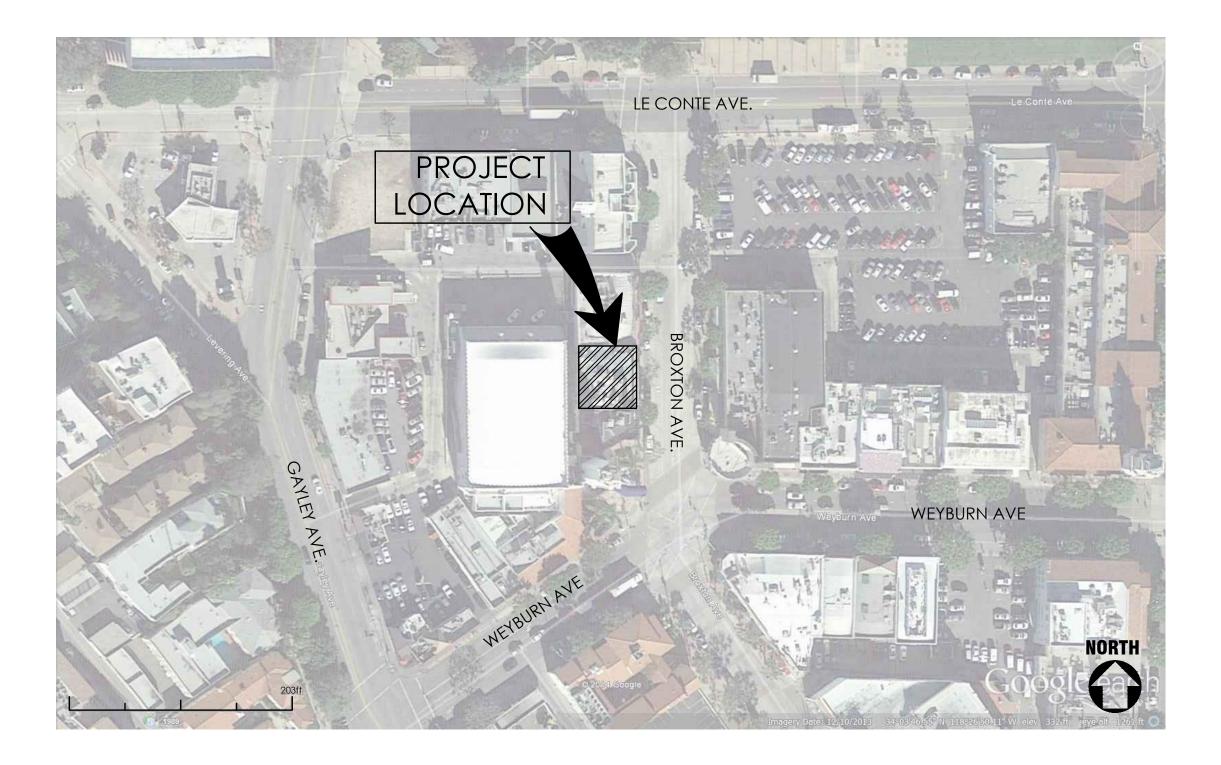

| Job No: BJWW14 | Sheet: |
|----------------|--------|
| Date: 11.21.14 |        |
| Drawn By: MJP  | A-I    |
| Scale: N.T.S.  |        |
|                |        |

| Job No: BJWW14 | Sheet: |
|----------------|--------|
| Date: 11.21.14 |        |
| Drawn By: MJP  | A-2    |
| Scale: N.T.S.  |        |