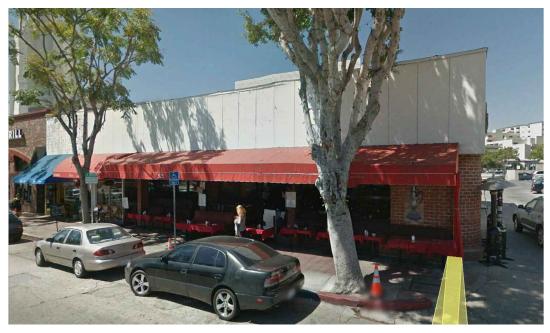

# **BJ'S PIZZA GRILL**

939 Broxton Avenue, Los Angeles, CA 90024

DESCRIPTION: ADJACENT BUILDING PHOTOS (SOUTH OF EXISTING SPACE)

#### EXTERIOR PHOTO

SCALE: N.T.S.

#### EXTERIOR PHOTO

SCALE: N.T.S.

| Job No: BJWW14  | Sheet: |
|-----------------|--------|
| Date: 11.21.14  |        |
| Drawn By: MJP   | A-6    |
| Scale: AS NOTED |        |

| Job No: BJWW14 Sheet: |  |
|-----------------------|--|
| Date: 11.21.14        |  |
| Drawn By: MJP A-/     |  |
| Scale: 1/8"=1'-0"     |  |