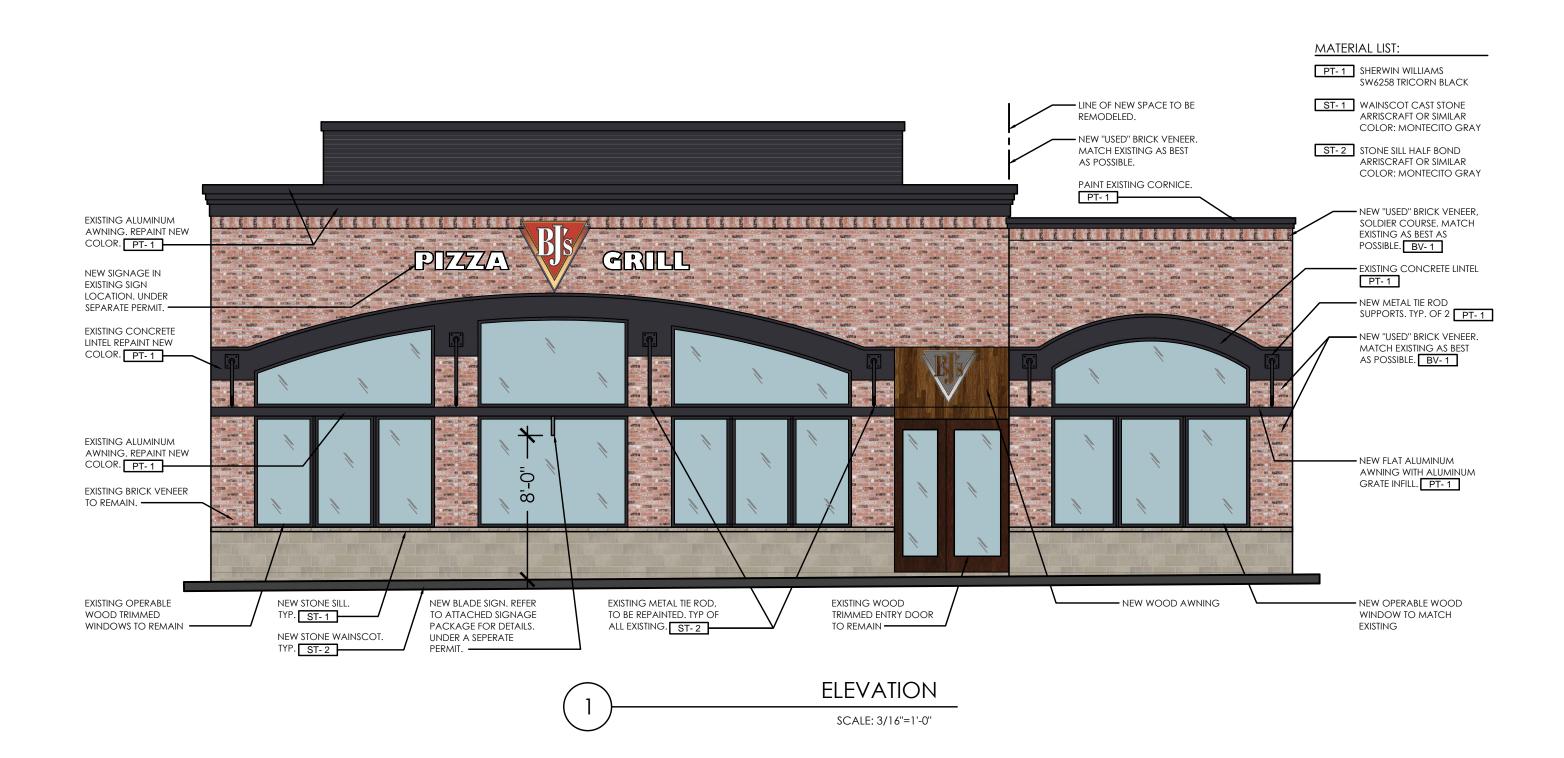

### SCOPE OF WORK

BJ's Restaurant plans on procuring the adjacent tenant space at 931 Broxton Ave and expanding their existing restaurant into the new space. The dining room will be expanded and a bar element will be added. The restrooms will be brought up to code based on the new square footage and dining capacity of the overall space. The existing BJ's exterior will receive a new wainstcot finish and get new paint on the overhead structure. The existing diamond BJ's logo sign will remain and the words "pizza grill" will be replace by new sign lettering. A new blade sign will also be added. The existing adjacent tenant space will receive new exterior finishes to match the proposed BJ's exteriors and the entry door will be infilled. The existing BJ's kitchen and mezzanine are to remain as is with no work to be done.

| Job No: BJWW14     | Sheet: |
|--------------------|--------|
| Date: 11.21.14     |        |
| Drawn By: MJP      | A-10   |
| Scale: 3/16"=1'-0" |        |
|                    |        |