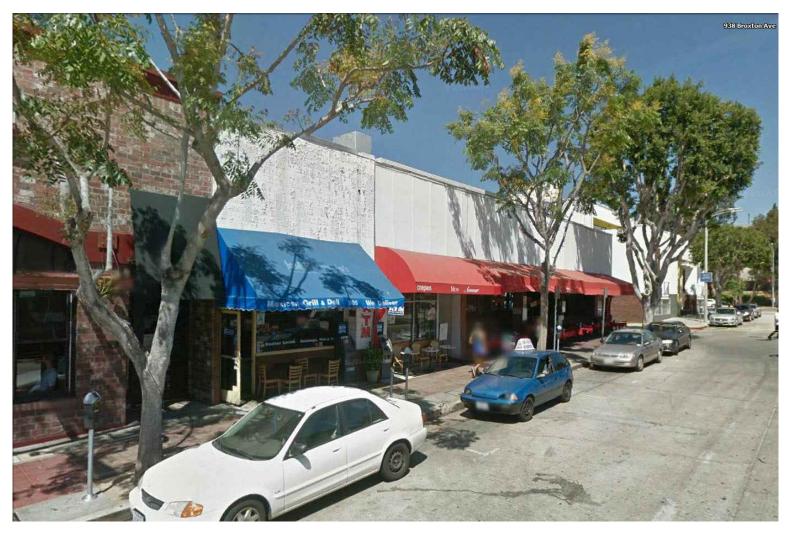

## EXTERIOR PHOTO

SCALE: N.T.S.

# **BJ'S PIZZA GRILL**

939 Broxton Avenue, Los Angeles, CA 90024

DESCRIPTION: ADJACENT BUILDING PHOTOS (NORTH OF EXISTING SPACE)